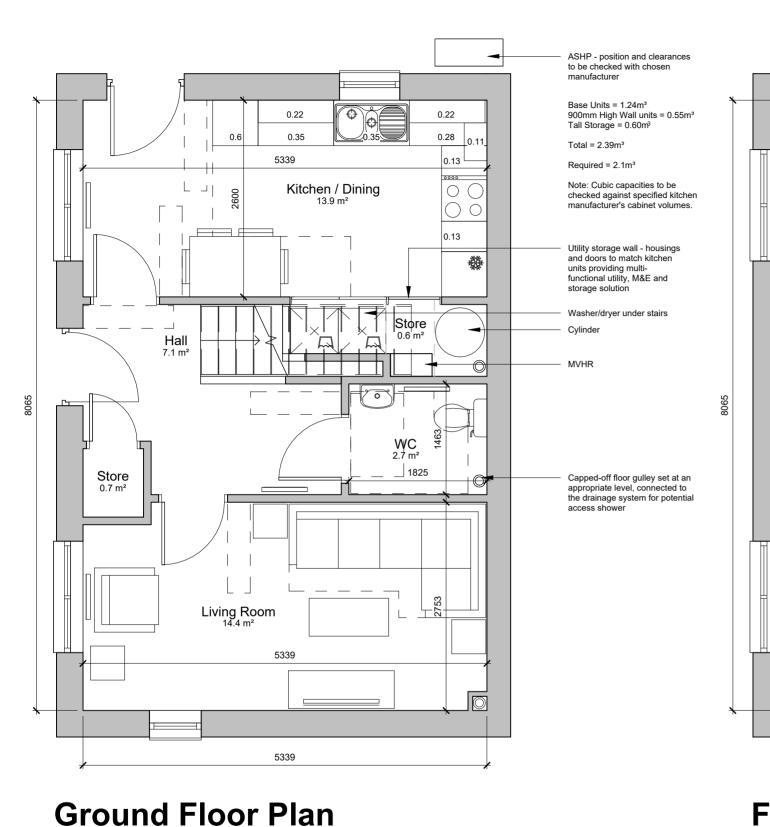

| Storage Areas |                    |  |  |  |  |
|---------------|--------------------|--|--|--|--|
| Name          | Area               |  |  |  |  |
| Store         | 0.7 m <sup>2</sup> |  |  |  |  |
| Store         | 0.5 m <sup>2</sup> |  |  |  |  |
| Store         | 0.6 m <sup>2</sup> |  |  |  |  |
| Store         | 0.7 m <sup>2</sup> |  |  |  |  |
|               | 2.5 m²             |  |  |  |  |